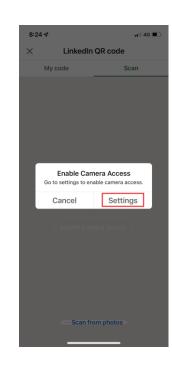

# Connect with me on LinkedIn – part 1

1. Open LinkedIn App and press in Search Box

2. Press dots on top right hand side of screen

3. Press Scan

4. Press Enable Camera Access

5. Select Settings on your Phone

6. In LinkedIn Settings, turn on Camera