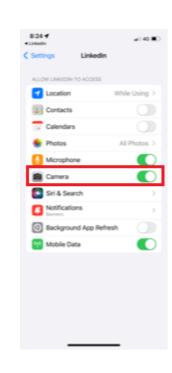

# Connect with me on LinkedIn – part 1

1. Open LinkedIn App and press in Search Box

2. Press dots on top right hand side of screen

3. Press Scan

4. Press Enable Camera Access

5. Select Settings on your Phone

6. In LinkedIn Settings, turn on Camera