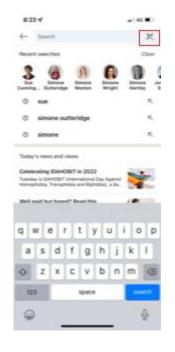

# Connect with me on LinkedIn – part 1

1. Open LinkedIn App and press in Search Box

2. Press dots on top right hand side of screen

3. Press Scan

4. Press Enable Camera Access

5. Select Settings on your Phone