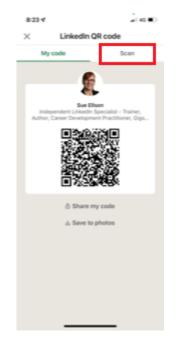

# Connect with me on LinkedIn – part 1

1. Open LinkedIn App and press in Search Box

2. Press dots on top right hand side of screen

3. Press Scan

4. Press Enable Camera Access

5. Select Settings on your Phone

# Connect with me on LinkedIn – part 2

Send Invitation

300

From now on,
please
connect
with
everyone
you meet in
person using
your LinkedIn
App on your
phone

<sup>7.</sup> Use your phone to Scan this code on the screen