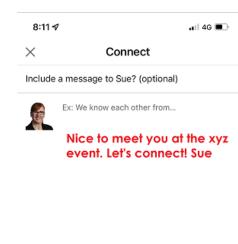

# Connect with me on LinkedIn – part 2

Send Invitation

300

From now on,
please
connect
with
everyone
you meet in
person using
your LinkedIn
App on your
phone

<sup>7.</sup> Use your phone to Scan this code on the screen