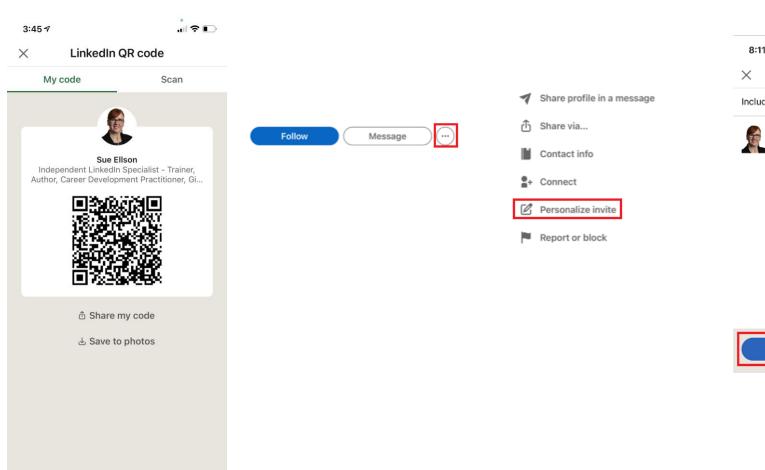

# Connect with me on LinkedIn – part 1

1. Open LinkedIn App and press in Search Box

2. Press dots on top right hand side of screen

3. Press Scan

4. Press Enable Camera Access

5. Select Settings on your Phone

6. In LinkedIn Settings, turn on Camera

# Connect with me on LinkedIn – part 2

Send Invitation

300

From now on,
please
connect
with
everyone
you meet in
person using
your LinkedIn
App on your
phone

<sup>7.</sup> Use your phone to Scan this code on the screen