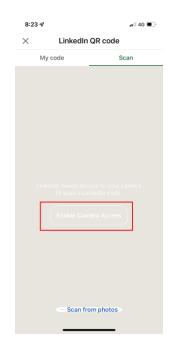

# Connect with me on LinkedIn – part 1

1. Open LinkedIn App and press in Search Box

2. Press dots on top right hand side of screen

3. Press Scan

4. Press Enable Camera Access

5. Select Settings on your Phone