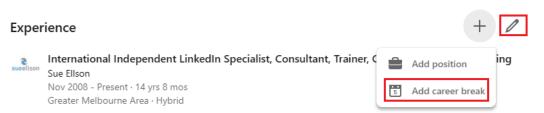

#### **Take Skill Assessments**

Answer 15 multiple choice questions, score in the top 30%, and earn a skill badge.

Skill Assessments For skills like Microsoft Excel, Python, SQL

4. Career Break – an option you can choose if you do not have an 'employer' – prefer you to use a normal 'Experience' and use 'Various' for employer

https://www.linkedin.com/pulse/linkedin-addcareer-break-option-yes-sue-ellson

How can I help you? https://sueellson.com/services-and-pricing

Tailored - professional speaking, training, assistance related to LinkedIn, careers, outplacement, business,...

#### Add career break

Experiences outside a linear career path can make people better colleagues, thought partners, and leaders. Share these moments that make you unique. Learn more about career breaks.