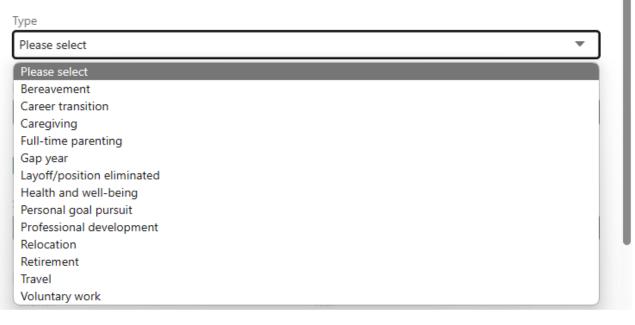

#### **Take Skill Assessments**

Answer 15 multiple choice questions, score in the top 30%, and earn a skill badge.

Skill Assessments For skills like Microsoft Excel, Python, SQL

4. Career Break – an option you can choose if you do not have an 'employer' – prefer you to use a normal 'Experience' and use 'Various' for employer

#### Add career break

Experiences outside a linear career path can make people better colleagues, thought partners, and leaders. Share these moments that make you unique. Learn more about career breaks.