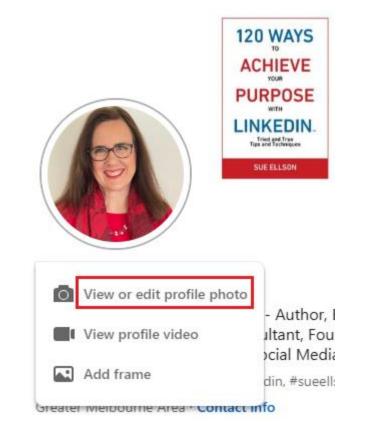

**Photo** – head and shoulders, high neck garment, eyes one third line, hair line at top of circle

Label - Independent LinkedIn Specialist

**Keywords** – Author, Educator, Career Development Practitioner, Consultant, Founder, Gigster, Speaker, Trainer, Poet, Writer, Business, Social Media Marketing, Media Expert, Analogue & Digital