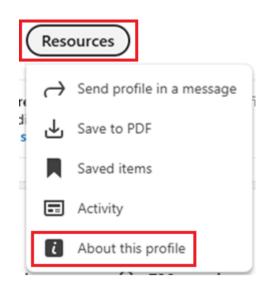

### **Demonstration**

**Backup** – More/Resources Button (Save to PDF) and Get a Copy of your Data <a href="https://www.linkedin.com/mypreferences/d/download-my-data">https://www.linkedin.com/mypreferences/d/download-my-data</a>