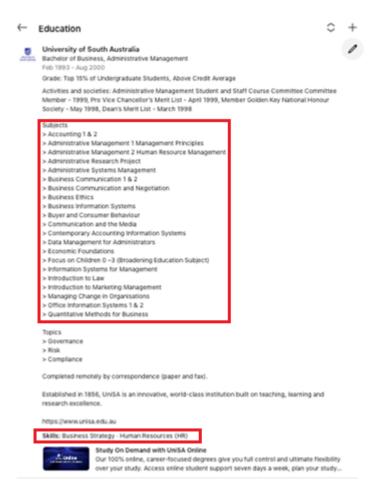

### 1.1 Ensure you have chosen UniSA from the Drop Down Box in the Education Section

1.2 Ensure you have included your Subjects (and Topics if relevant) and your Skills in the Education Section

### 1.3 Include a Description of UniSA and add in any Media in the Education Section

Established in 1856, UniSA is an innovative, world-class institution built on teaching, learning and research excellence.

Study Online YouTube Video https://www.youtube.com/watch?v=mTZWR8awuPl