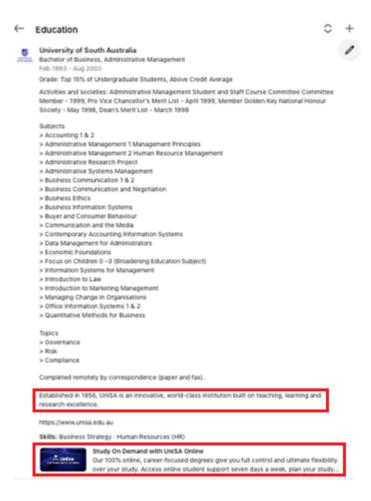

### 1.3 Include a Description of UniSA and add in any Media in the Education Section

Established in 1856, UniSA is an innovative, world-class institution built on teaching, learning and research excellence.

Study Online YouTube Video https://www.youtube.com/watch?v=mTZWR8awuPl