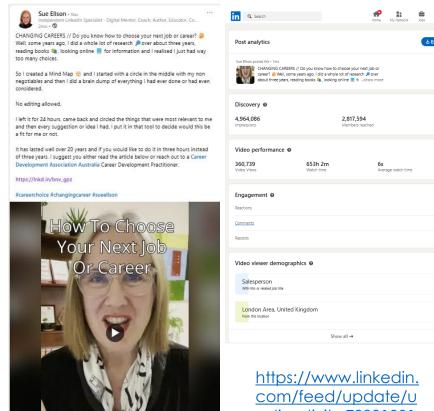

# 6. LinkedIn Page Essentials – multiple sections

**Demonstration** 

7. Engagement Essentials – reactions, comments, endorsements,

recommendations

### **Demonstration**

https://www.linkedin.com/feed/update/urn:li:activity:7244589010440912897 7,802 Impressions

Followed up with <a href="https://www.linkedin.com/pulse/why-your-job-interview-unsuccessful-sue-ellson-9zyic/">https://www.linkedin.com/pulse/why-your-job-interview-unsuccessful-sue-ellson-9zyic/</a>
6,234 Impressions

https://sueellson.com/blog/10-ways-to-improveyour-linkedin-engagement

How to write Recommendations – written, can be used in court – how met, what observed, wish well