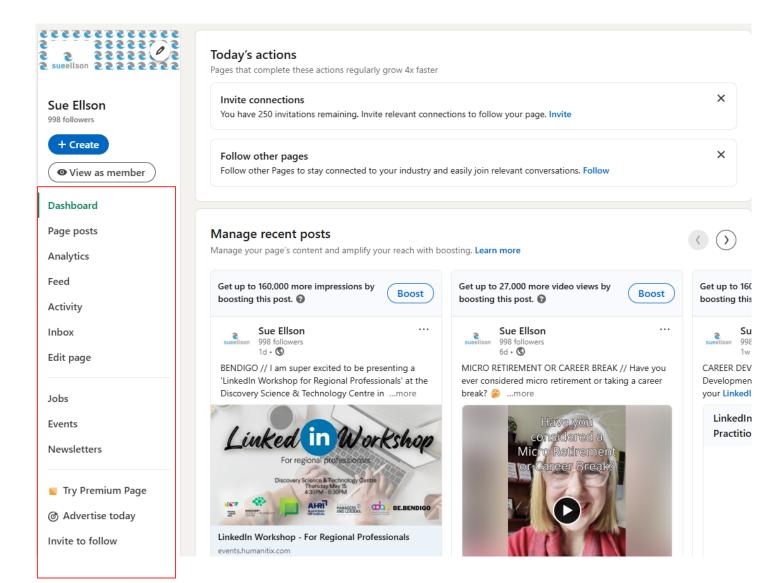

# 6. LinkedIn Page Essentials – multiple sections

**Demonstration** 

7. Engagement Essentials – reactions, comments, endorsements,

recommendations

### **Demonstration**

https://www.linkedin.com/feed/update/urn:li:activity:7244589010440912897 7,802 Impressions

Followed up with <a href="https://www.linkedin.com/pulse/why-your-job-interview-unsuccessful-sue-ellson-9zyic/">https://www.linkedin.com/pulse/why-your-job-interview-unsuccessful-sue-ellson-9zyic/</a>
6,234 Impressions