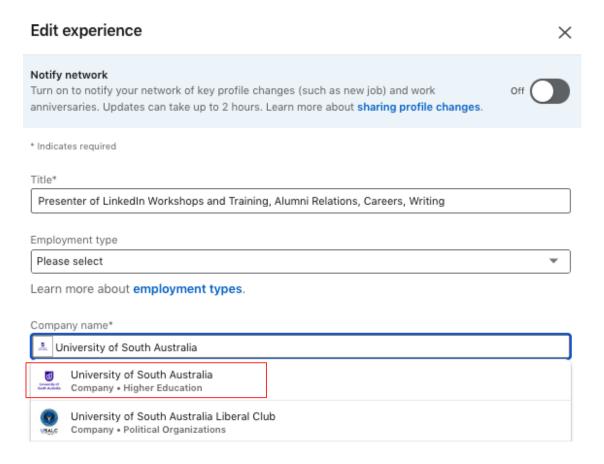

### 1.5 Highlighted Education Provider Top Right underneath Banner

2.1 If Employed by UniSA, choose Employer from Drop Down Box in the Experience Section

### 2.2 Include a Description of UniSA and add in any Media in the Employment Section

### Presenter of LinkedIn Workshops and Training, Alumni Relations, Careers, Writing

University of South Australia

Sep 2015 - Present · 9 yrs 4 mos

Greater Adelaide Area