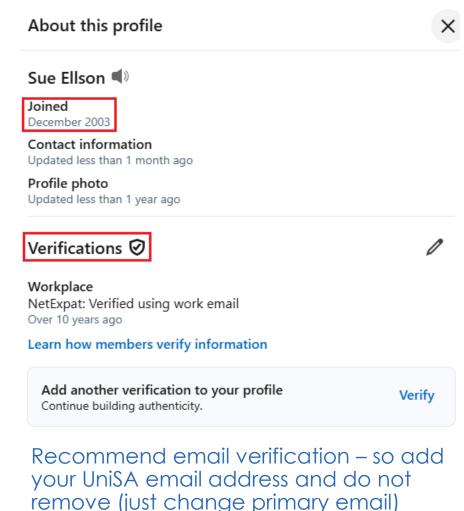

# When did you join LinkedIn and is Verification essential?

### 9. Favourite Hacks

- Verify your account with email not passport
- Add ALL email addresses to your LinkedIn account and turn on 2FA
- 🔔 Notification Bell Profiles and Pages to curate your Newsfeed
- Micro Credentials LinkedIn Learning (consider personal skills)
- Listen more than Speak (feed the algorithm beast)
- Away Message on Inbox if you have basic Premium
- Articles can be Search Engine Optimised and have lifetime value
- Create a Newsletter and all new Followers will be invited to Subscribe (no cost to distribute and only a notification, not an email)
- Connect with everyone you meet in person or online FROM NOW ON
- Create your own name website ie sueellson.com
- Aim to work close-to-home
- Coming soon video and multiple image banner
- Plenty more at <a href="https://sueellson.com/linkedin-insight-webinars-and-recordings">https://sueellson.com/linkedin-insight-webinars-and-recordings</a>