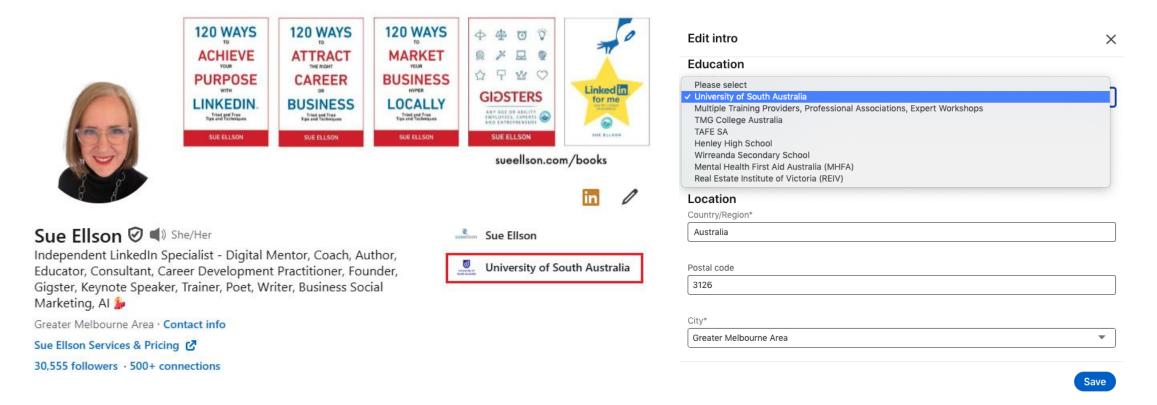

### 1.1 Ensure you have chosen UniSA from the Drop Down Box in the Education Section

1.2 Ensure you have included your Subjects (and Topics if relevant) and your Skills in the Education Section

### 1.5 Highlighted Education Provider Top Right underneath Banner

2.1 If Employed by UniSA, choose Employer from Drop Down Box in the Experience Section