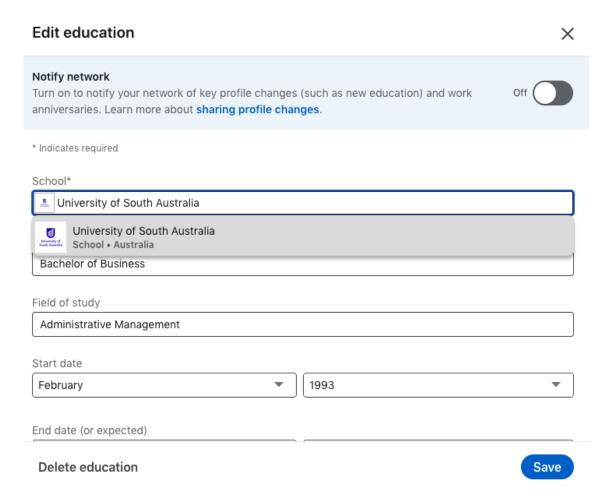

### 1.1 Ensure you have chosen UniSA from the Drop Down Box in the Education Section

1.2 Ensure you have included your Subjects (and Topics if relevant) and your Skills in the Education Section

### 1.3 Include a Description of UniSA and add in any Media in the Education Section

Established in 1856, UniSA is an innovative, world-class institution built on teaching, learning and research excellence.