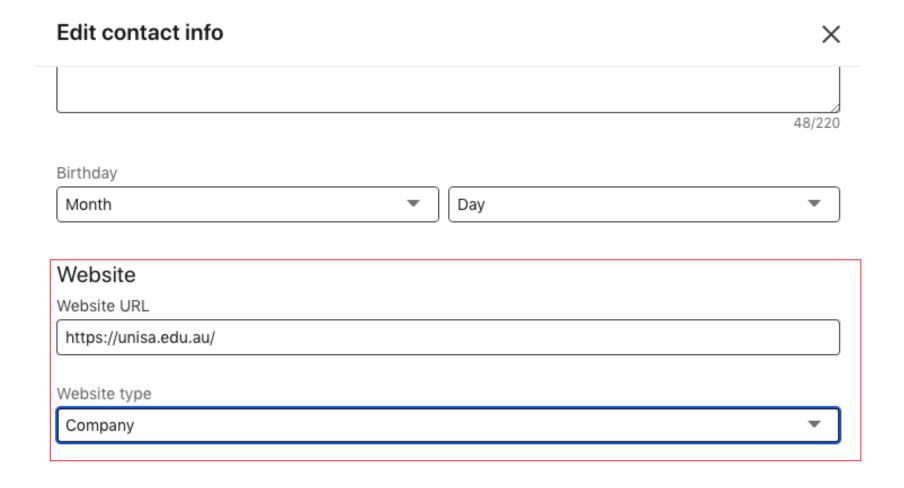

### 2.3 Contact Info – Website Link

**2.4 Profile Banner – Logo on Top Right Hand Side** – 1584 x 396 pixels

Independent LinkedIn Specialist - Digital Mentor, Coach, Author, Educator, Consultant, Career Development Practitioner, Founder, Gigster, Keynote Speaker, Trainer, Poet, Writer, Business Social Marketing, Al \*\*