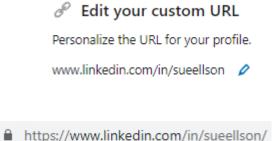

**Settings** – Selective Visibility, Advertising and Notifications, edit public URL <a href="https://www.linkedin.com/public-profile/settings">https://www.linkedin.com/public-profile/settings</a>

**Sections** – Complete as many as possible but in particular, the headline <a href="https://www.linkedin.com/pulse/linkedin-headline-formula-label-keywords-interest-sue-ellson">https://www.linkedin.com/pulse/linkedin-headline-formula-label-keywords-interest-sue-ellson</a>